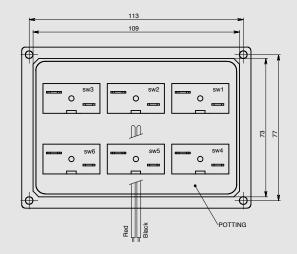

#### General characteristics:

- No moving parts completely sealed against the environment
- One piece metal housings milled for strength & vandal resistance
- Touch activated operation by hand, gloves or tools
- Weatherproof unaffected by salt water, humidity, fog or ice
- IP68K-IP69K-wash-down proof up to 100 Bar (submerged installations)
- Rugged switching- rated at 50,000,000 activations
- LED Ring or point illumination (RGB optionally)
- Material aluminum or stainless steel
- Graphics customized anodized printing or laser engraving
- Impact proof to IK10
- ROHS Compliant
- Industry leading five-year warranty
- CAN bus J1939 ,RS-485 and other communication protocols (Customization)
- Optional wireless communication Bluetooth or WiFi

#### Mechanical data

| Housing Materials | Aluminium 6061 T651 anodized in black |
|-------------------|---------------------------------------|
| Actuating Force   | 3-5 Newtons                           |
| Illuminated Ring  | Delrin                                |
| Connection        | Relay dry contact                     |
| Shock Protection  | IK 10                                 |
| Fastening Torque  | 2.5 Nm                                |
|                   |                                       |