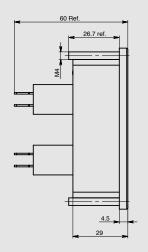

#### Mechanical data

| Housing Materials | Aluminium 6061 T651 anodized in black |
|-------------------|---------------------------------------|
| Actuating Force   | 3-5 Newtons                           |
| Illuminated Ring  | Delrin                                |
| Connection        | Relay dry contact                     |
| Shock Protection  | IK 10                                 |
| Fastening Torque  | 2.5 Nm                                |
|                   |                                       |