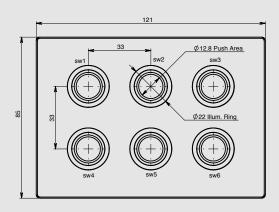

#### General characteristics:

- No moving parts completely sealed against the environment
- One piece metal housings milled for strength & vandal resistance
- Touch activated operation by hand, gloves or tools
- Weatherproof unaffected by salt water, humidity, fog or ice
- IP68K-IP69K-wash-down proof up to 100 Bar (submerged installations)
- Rugged switching- rated at 50,000,000 activations
- LED Ring or point illumination (RGB optionally)
- Material aluminum or stainless steel
- Graphics customized anodized printing or laser engraving
- Impact proof to IK10
- ROHS Compliant
- Industry leading five-year warranty
- CAN bus J1939 ,RS-485 and other communication protocols (Customization)
- Optional wireless communication Bluetooth or WiFi

#### Mechanical data

| Housing Materials | Aluminium 6061 T651 anodized in black |
|-------------------|---------------------------------------|
| Actuating Force   | 3-5 Newtons                           |
| Illuminated Ring  | Delrin                                |
| Connection        | Relay dry contact                     |
| Shock Protection  | IK 10                                 |
| Fastening Torque  | 2.5 Nm                                |
|                   |                                       |