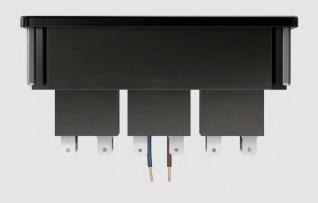

#### Mechanical data

| Housing Materials | Aluminium 6061 T651 anodized in black |
|-------------------|---------------------------------------|
| Actuating Force   | 3-5 Newtons                           |
| Illuminated Ring  | Delrin                                |
| Connection        | Relay dry contact                     |
| Shock Protection  | IK 10                                 |
| Fastening Torque  | 2.5 Nm                                |
|                   |                                       |