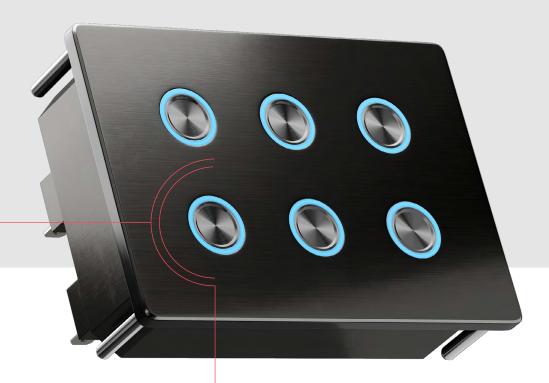

# PIEZO SWITCH AND CONTROL PANELS

Piezo Switch and Control Panels from Everswitch are built to be responsive to the most demanding environments and user needs. Their thoughtful design combined with solid-state electronics and strong metal housings ensure trouble-free reliability with an aesthetic appeal.

They are virtually indestructible and use patented piezo technology to reach a high level of toughness, quality, intelligence and customization.